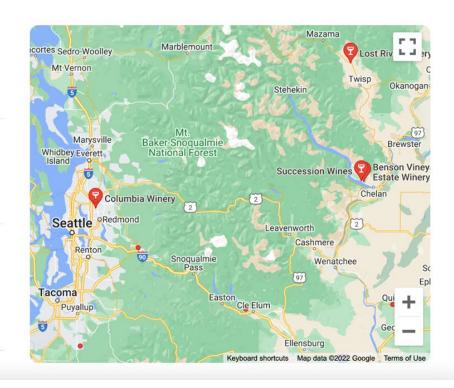

Rating •

Hours +

#### Columbia Winery

4.5 ★★★★ (283) · Winery Woodinville, WA, United States Closed · Opens 11 a.m. Wed

#### Benson Vineyards Estate Winery

4.5 ★★★★★ (138) · Winery Manson, WA, United States Scenic winery with a tasting room

#### Succession Wines

4.5 ★★★★ (87) · Winery Manson, WA, United States Curbside pickup · Delivery